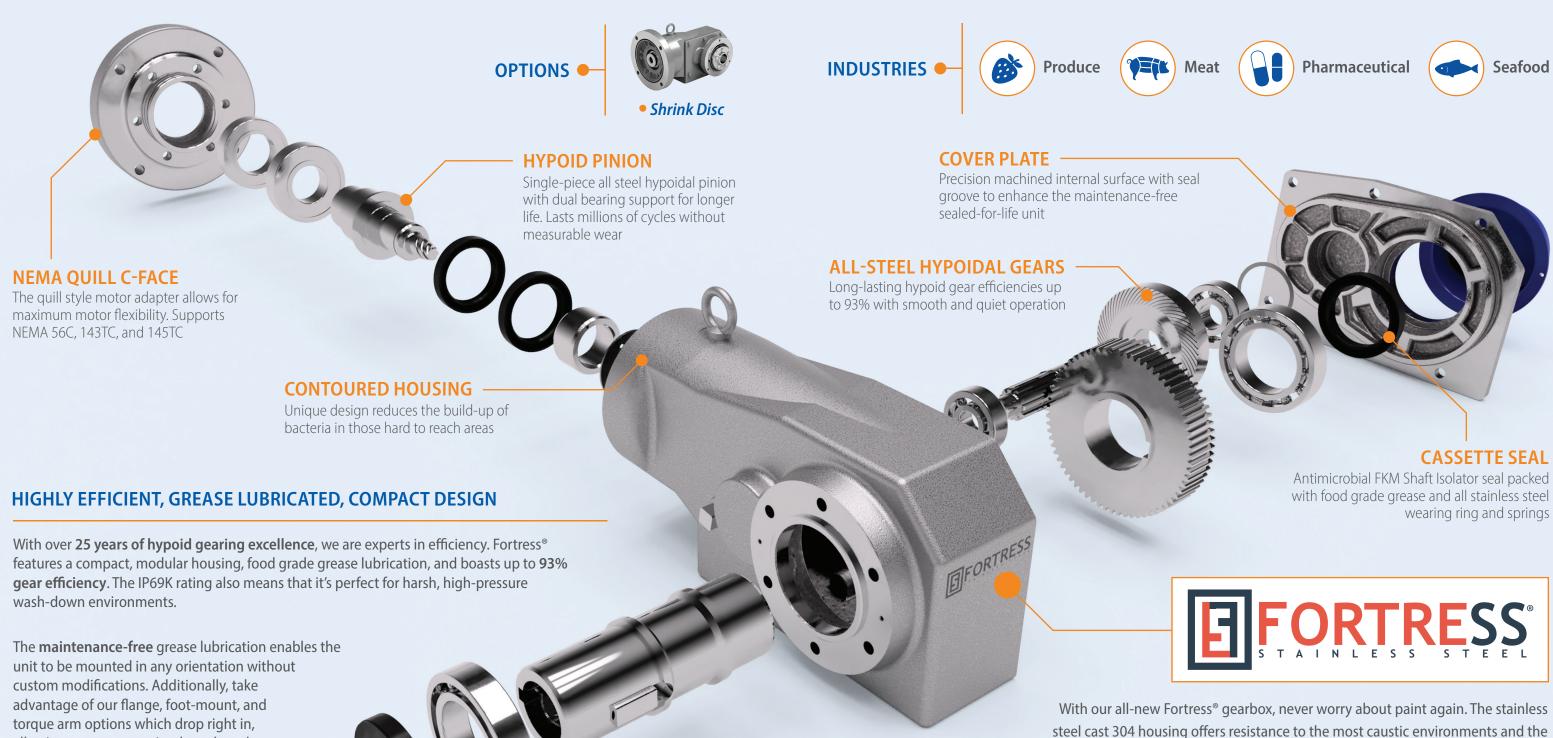

Contact your local representative at www.sumitomodrive.com/representative Tel: 1-800-SM-CYCLO (762-9256) 01.104.51.04 Fortress Brochure 2024

torque arm options which drop right in, allowing you to conveniently replace those old, inefficient gearboxes.

Simplify your gear drive assembly, increase your efficiency, and protect your operation by switching to Fortress®.

Our cutting-edge in-house laser etching technology ensures a cleaner finish by eliminating the need for an attached nameplate. This, coupled with our patented hypoid gear technology, means you have a cooler operating, more efficient, cleaner, and maintenance-free operation.

Foot Mount Flange Mount

unique contour design reduces the build-up of bacteria in those hard to reach areas.