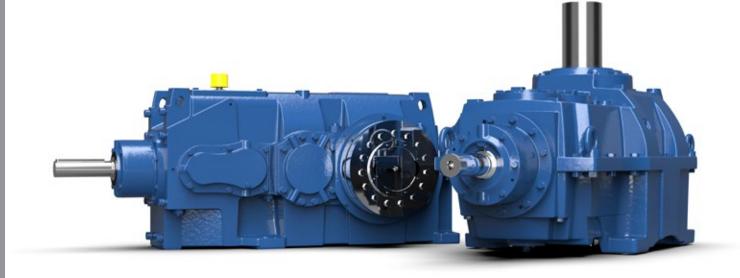

P4 HANSEN P4

Single-Stage

Hollow Shaft - Shrink Disc

Normal Solid Shaft

Extended Bearing

Pilot or Flange MountHollow Shaft

#### REMARKABLE POWER AND PERFORMANCE WITH LOW NOISE

The Hansen P4 multi-stage gear unit is market leading in quality and technology, excelling in reliability and durability. The rugged housing, along with our commitment to innovating state-of-the-art technology, provides remarkable power and performance.