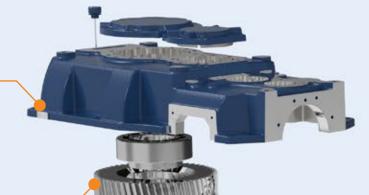

# SPLIT HOUSING

Rugged, split housing for horizontal and vertical applications. Round housing tops help keep the unit free from debris.

# **INTERNAL HOUSING**

Exceptional construction ensures bearings are lubricated at start-up to maximize reliability and life.