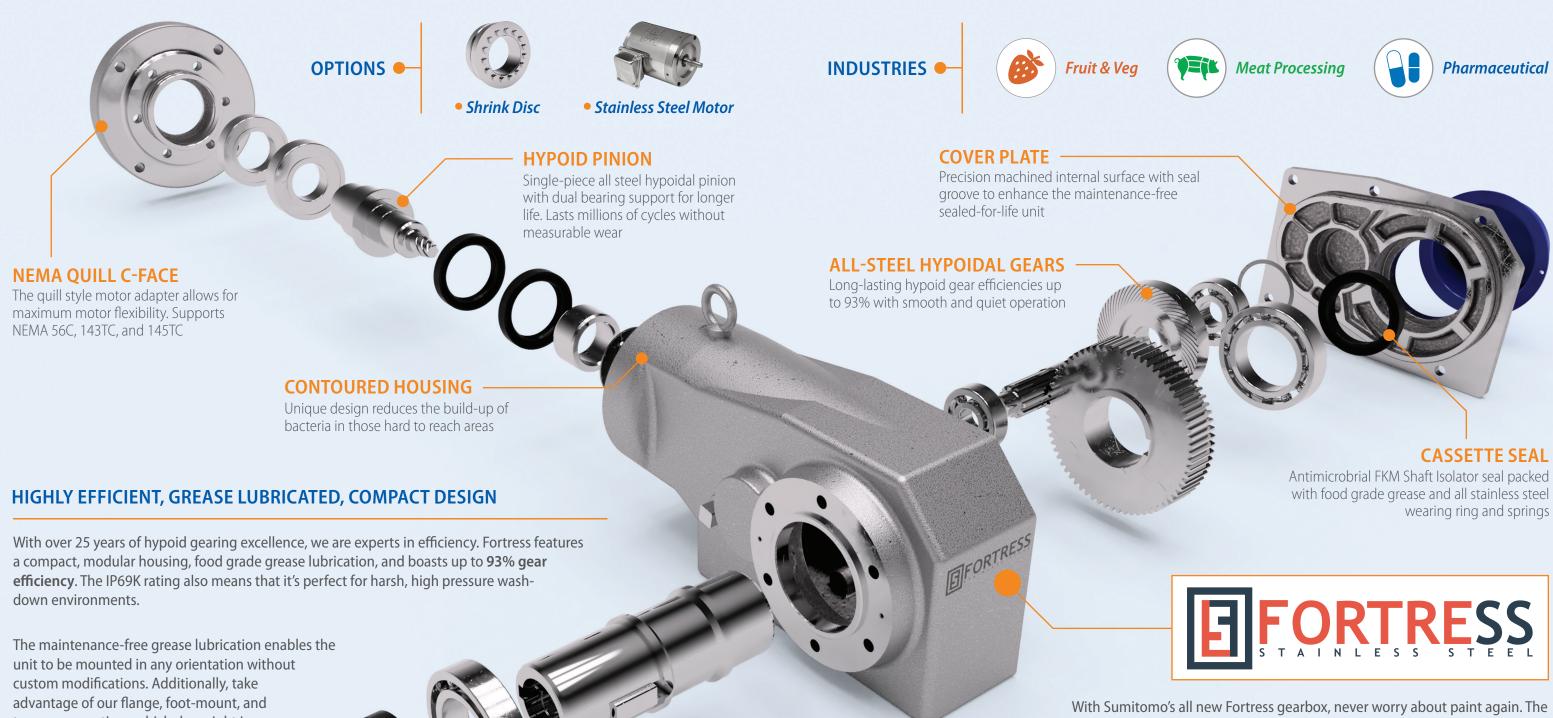

stainless steel cast 304 housing offers resistance to the most caustic environments and the unique contour design reduces the build-up of bacteria in those hard to reach areas.

Our cutting edge in-house laser etching technology ensures a cleaner finish by eliminating the need for an attached nameplate. This, coupled with our patented hypoid gear technology, means you have a cooler operating, more efficient, cleaner, and maintenance-free operation.

Flange Mount

Foot Mount

Torque Arm