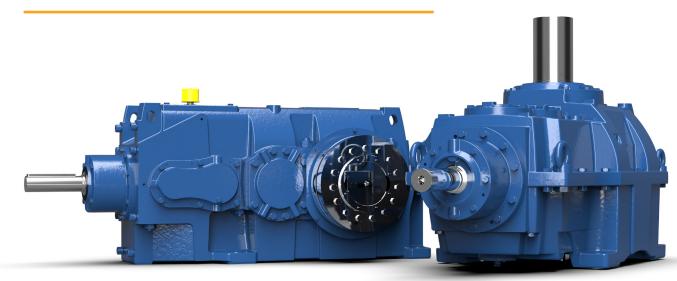

## P4 HANSEN P4

• Pilot or Flange Mount • Hollow Shaft

#### **REMARKABLE POWER AND PERFORMANCE WITH LOW NOISE**

The Hansen P4 multi-stage gear unit is market leading in guality and technology, excelling in reliability and durability. The rugged housing, along with our commitment to innovating state-of-the-art technology, provides remarkable power and performance.