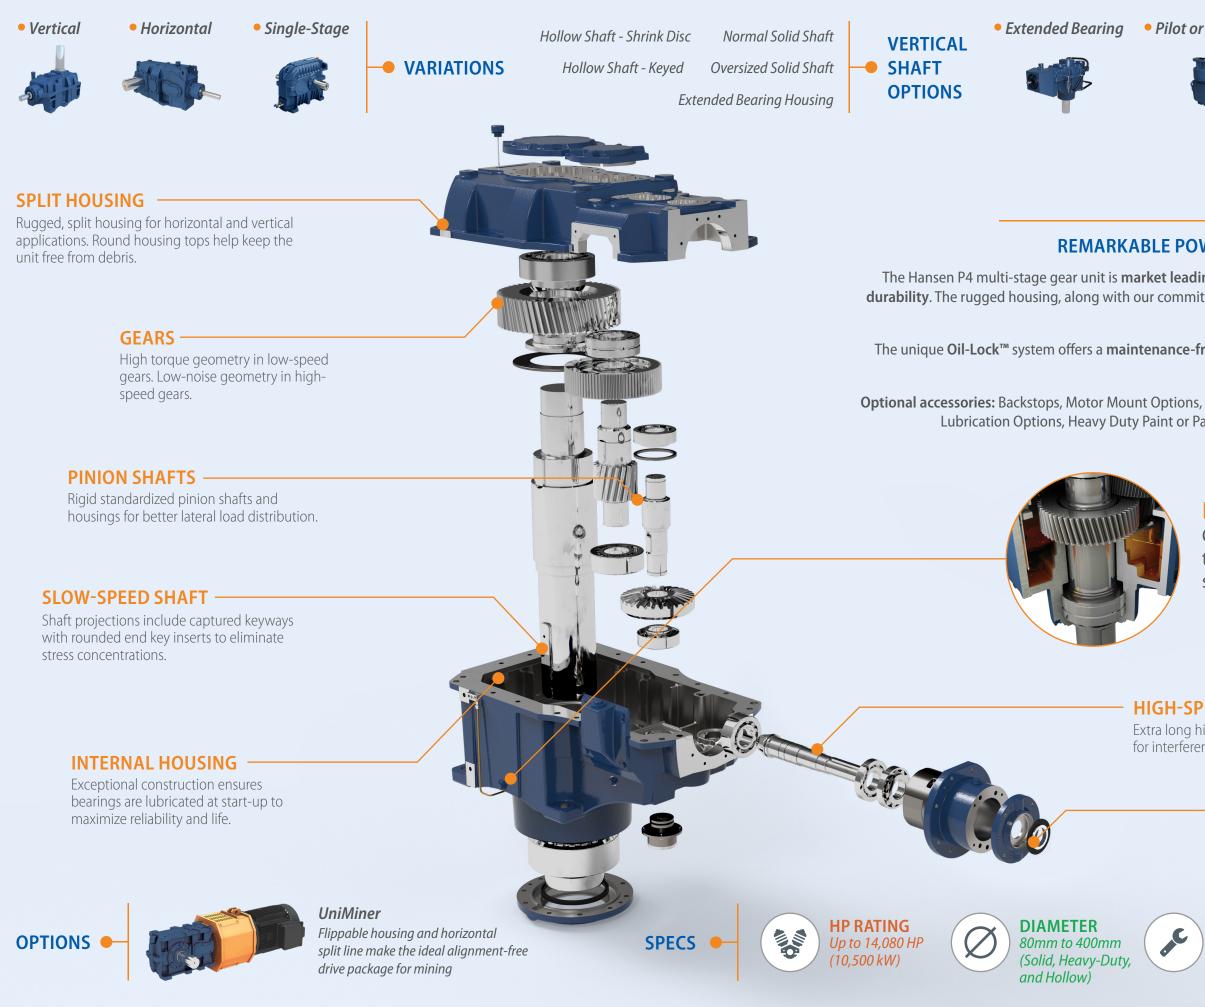

The unique **Oil-Lock**<sup>™</sup> system offers a **maintenance-free** seal on high speed shaft extensions, designed to keep the oil in and dirt out.

Optional accessories: Backstops, Motor Mount Options, Multiple Sealing Upgrades, Various Heating, Cooling, and Lubrication Options, Heavy Duty Paint or Packaging Options, and Complete Drive Package Solutions.

### INTEGRATED DRYWELL

Cast into 3 and 4 stage vertical housings mean this option provides a truly leak-proof lowspeed shaft.

#### **HIGH-SPEED SHAFT**

Extra long high-speed shaft projections suitable for interference-free coupling connections.

#### **MAINTENANCE-FREE OIL-LOCK®**

Standard high-speed seal arrangement.

TOROUE Up to 9.7 million lb•in (1.1 million N•m)

**RATIO RANGE** Up to 630:1 (Custom ratios available)