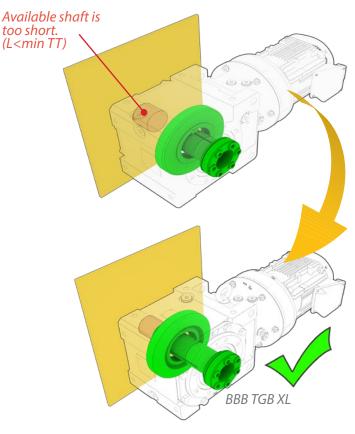

## **Taper-Grip Bushing** ® **XL** for the Cyclo ® Bevel Buddybox ® (BBB)

Short shaft giving you problems? We have options!

With our **all new** Taper-Grip Bushing® XL, you get all the great features of our standard taper-grip option, now modified to accept shorter shafts.

**Taper-Grip Bushing® XL** allows for an easy installation, of the reliable BBB unit, to the available shaft length.

## Minimum Required Available Shaft Length

| Size | TΤ  |       | TT XL |      |
|------|-----|-------|-------|------|
|      | mm  | in    | mm    | in   |
| 4A   | 208 | 8.19  | 110   | 4.33 |
| 4B   | 242 | 9.53  | 120   | 4.72 |
| 4C   | 279 | 10.98 | 150   | 5.91 |
| 4D   | 326 | 12.83 | 175   | 6.89 |
| 4E   | 359 | 14.13 | 190   | 7.48 |

- -TT is the minimum required shaft length for proper standard TGB engagement
- -TT XL is the minimum required shaft length for proper TGB XL engagement
- -TT XL = Order Code SSC: YB4Z

Sumitomo Machinery Corporation of America